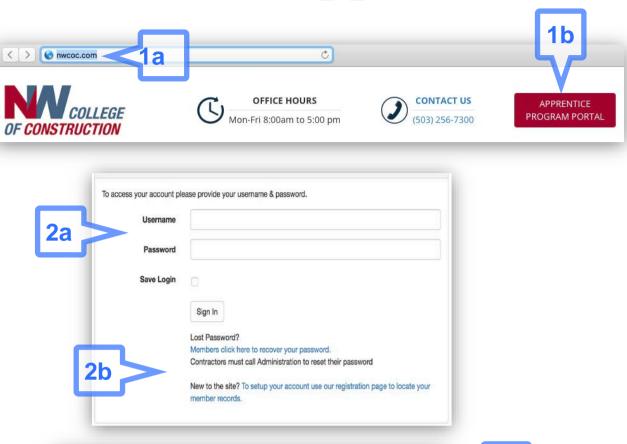

## Student Portal Directions for NWCOC Apprentices

- 1a Go to our website nwcoc.com in any web browser on a desktop, notebook, mobile phone or tablet computer
- 1b Click Apprentice Program Portal button
- 2a Enter Username and Password then click Sign In button
- 2b Lost Passwords or New Users click on these links, or call 503-256-7300 for assistance
- 3 Menu Navigation Buttons
- 4 Update Contact Information
- 5 View Class Schedule