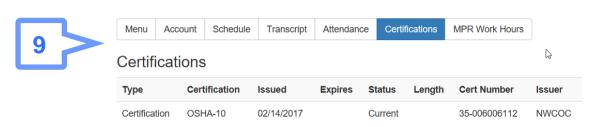

**P** = Present

A = Absent and must attend Saturday make up class

T = Tardy and time must be made up

**MU** = Absent but attended a Make Up class

9 View Certifications

10 Who has access?