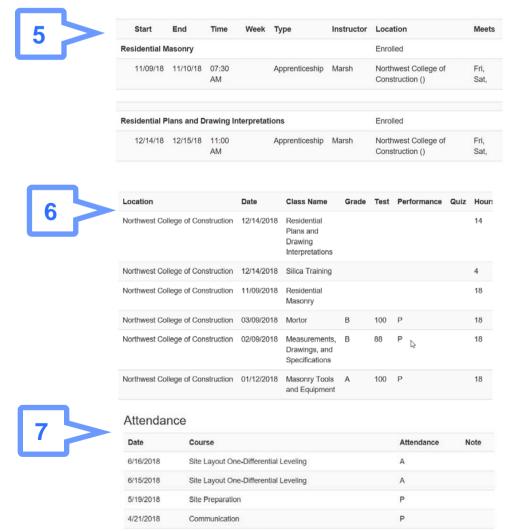

6 View Transcript

View or print grades, test scores, performance scores and hours

7 View Attendance

Certifications

Northwest College of Construction

Transcript

MPR Work Hours

**Transcript** 

Schedule

Schedule

Account

Account

4/20/2018

Best Principles of Crane

8 Attendance Methods

8

**P** = Present

A = Absent and must attend Saturday make up class

T = Tardy and time must be made up

**MU** = Absent but attended a Make Up class

9 View Certifications

10 Who has access?