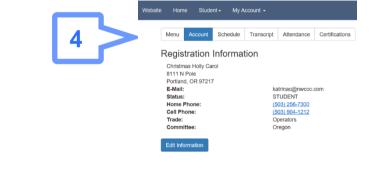

## Student Portal Directions for NWCOC Apprentices

- 1a Go to our website nwcoc.com in any web browser on a desktop, notebook, mobile phone or tablet computer
- 1b Click Apprentice Program Portal button
- 2a Enter Username and Password then click Sign In button
- 2b Lost Passwords or New Users click on these links, or call 503-256-7300 for assistance
- 3 Menu Navigation Buttons
- 4 Update Contact Information
- 5 View Class Schedule

6 View Transcript

View or print grades, test scores, performance scores and hours

7 View Attendance

Certifications

Northwest College of Construction

Transcript

MPR Work Hours

**Transcript** 