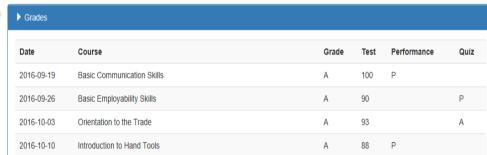

#### Attendance Methods

P = Present

2018-04-06

A = Absent and must attend Saturday make up class

**T** = Tardy and time must be made up

Window, Door, Floor, and Ceiling Trim

MU = Absent but attended a Make Up class