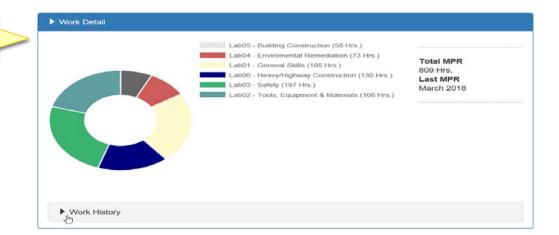

## 2d OJT Work Detail

Notice Work History at the bottom of the field. You can click "Work History" to view individual MPRs.